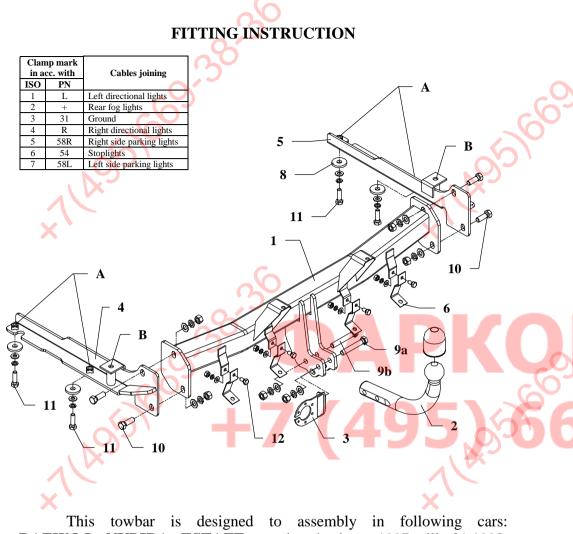

## The instruction of the assembly

1. For the purpose of installing of the towbar one ought to disassemble the bumper, next metal part of fastening of the bumper and soft fulfillment of the bumper (both these parts will not be fastened again).

2. Unscrew fuel pump from on the right side of the vehicle (protect against the damage).

- 3. Side brackets (pos. 4 and 5) put into chassis members and screw using bolts M10x30mm (pos. 11) through the holes (pos. A) use round washers (pos. 8) from the towbar accessories.
- 4. By holes (pos. B) fix using bolts M10x100mm, this bolts are from metal part of the bumper disassembly.
- 5. Across two sleeves L=10mm (pos. 7) from the towbar accessories screw on previously opened fuel pump.
- 6. To installed brackets screw the main bar of the towbar (pos. 1) by bolts M12x35mm (pos. 10).
- 7. To the main bar of the towbar (pos. 1) into the suitable manner screw on four handles (pos. 6) from the towbar accessories.
- 8. Fix bumper (use handles of the towbar).
- 9. To so prepared towbar fix tow-ball (pos. 2) and socket plate (pos. 3) by bolts M12x75mm (pos. 9a) and M12x70mm (pos. 9b) from accessories.
- 10. Tighten all bolts according to the torque shown in the table.
- 11. Connect electric wires of 7-poles socket according to the instruction of the car. (Recommend to make at authorized service station).
- 12. Complete paint layer damaged during installation.

 Torque settings for nuts and bolts (8,8):

 M 8 - 25 Nm
 M 10 - 55 Nm

 M 12 - 85 Nm
 M 14 - 135 Nm