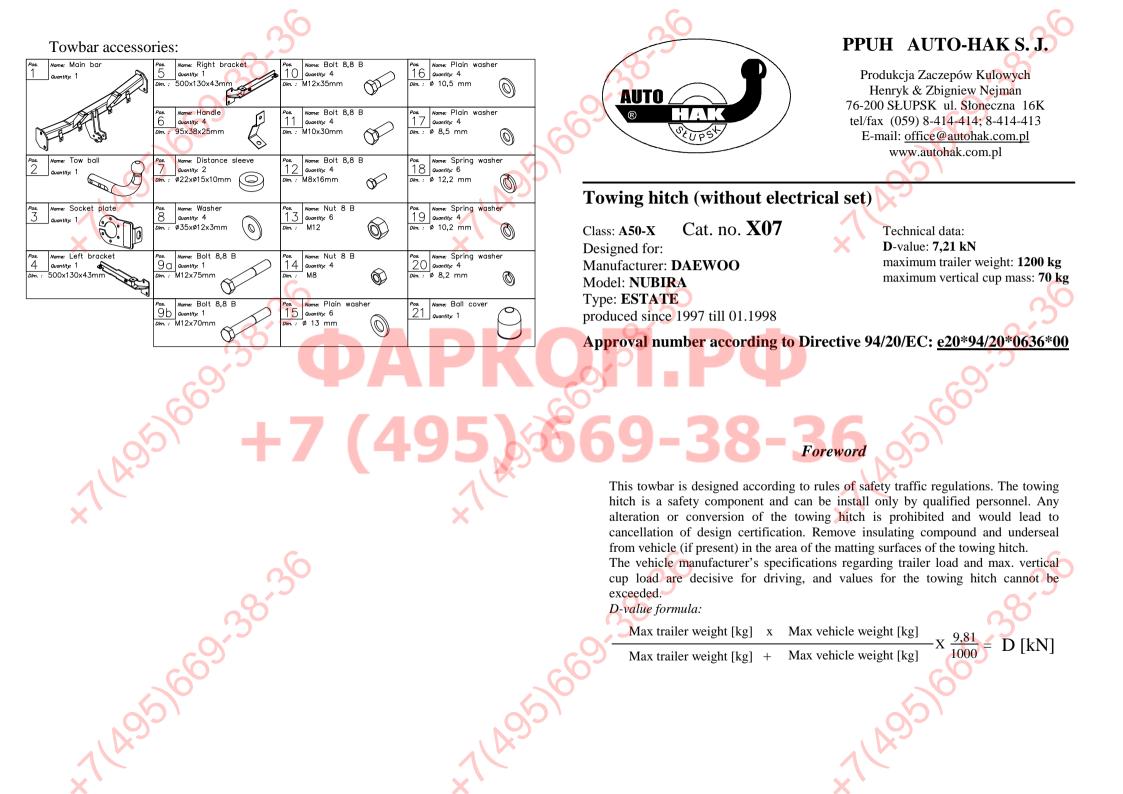

This towbar is designed to assembly in following cars: **DAEWOO NUBIRA ESTATE**, produced since 1997 till 01.1998, catalogue no. **X07** and is prepared to tow trailers max total weight **1200 kg** and max vertical mass **70 kg**.

2. Unscrew fuel pump from on the right side of the vehicle (protect against the damage).

- 3. Side brackets (pos. 4 and 5) put into chassis members and screw using bolts M10x30mm (pos. 11) through the holes (pos. A) use round washers (pos. 8) from the towbar accessories.
- 4. By holes (pos. B) fix using bolts M10x100mm, this bolts are from metal part of the bumper disassembly.
- 5. Across two sleeves L=10mm (pos. 7) from the towbar accessories screw on previously opened fuel pump.
- 6. To installed brackets screw the main bar of the towbar (pos. 1) by bolts M12x35mm (pos. 10).
- 7. To the main bar of the towbar (pos. 1) into the suitable manner screw on four handles (pos. 6) from the towbar accessories.
- 8. Fix bumper (use handles of the towbar).
- 9. To so prepared towbar fix tow-ball (pos. 2) and socket plate (pos. 3) by bolts M12x75mm (pos. 9a) and M12x70mm (pos. 9b) from accessories.
- 10. Tighten all bolts according to the torque shown in the table.
- 11. Connect electric wires of 7-poles socket according to the instruction of the car. (Recommend to make at authorized service station).
- 12. Complete paint layer damaged during installation.